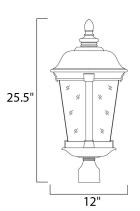

### **MEASUREMENTS**

DIMENSION : 12" L x 12" W x 25.5" H

HANGING WEIGHT : 8.38 lb