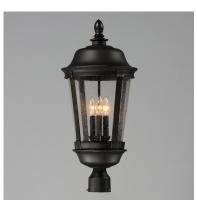

## PRODUCT DESCRIPTION

Dover Cast is a traditional, Mediterranean style collection from Maxim Lighting International in Bronze finish with Seedy glass.

## GLASS

Seedy CD