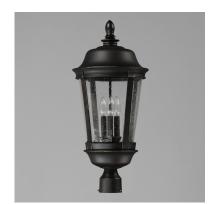

## PRODUCT DESCRIPTION

Dover Cast is a traditional, Mediterranean style collection from Maxim Lighting International in Bronze finish with Seedy glass.

## GLASS

Seedy CD