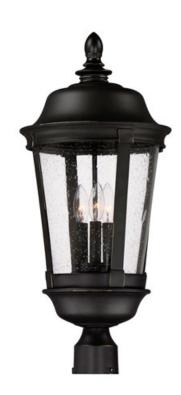

## PRODUCT DESCRIPTION

Dover Cast is a traditional, Mediterranean style collection from Maxim Lighting International in Bronze finish with Seedy glass.

## GLASS

Seedy CD